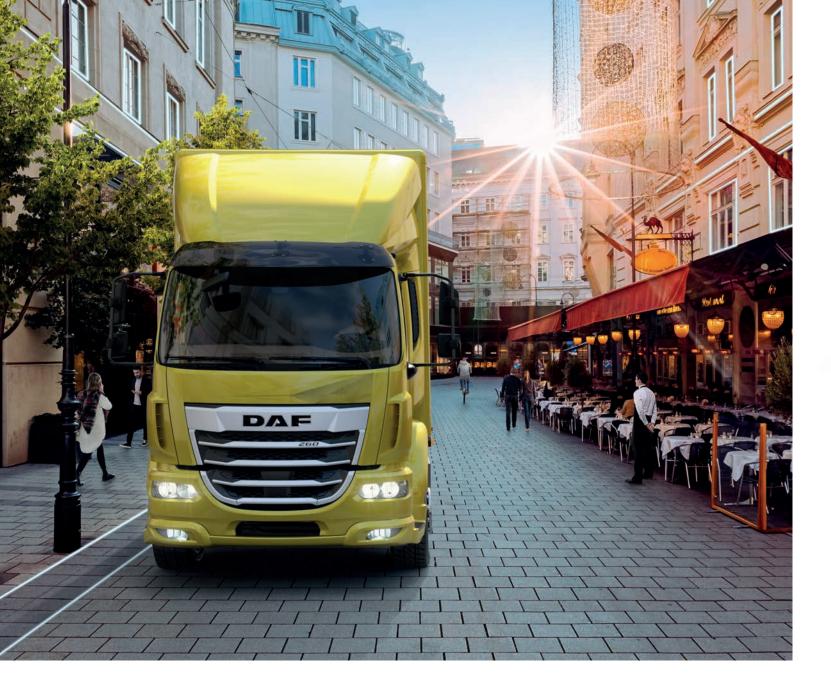

# The truck that's built for the city

Meet our new family member: The New Generation DAF XB. Whether you need an all-round distribution truck for urban locations, a refuse collector or other specific city application, or even an inner-city construction site vehicle, the new DAF XB is your reliable workmate. And for your clean energy transition you will be delighted with our DAF XB Electric.

### More payload

The short cab length of the new DAF XB gives room for a load length of over 9 metres, which is unique in this segment and contributes to the DAF XB offering the largest load capacity in its class. The 12t XB is particularly efficient in terms of Gross Vehicle Mass and payload ratio.

### Excellent vision lines

Slimmer mirrors, a profiled co-driver grab handle, and the vision door on the co-driver's side all maximise the driver's direct vision. Additionally, the rear camera monitor is positioned to avoid blocking direct vision to the truck surroundings. Need to enter London? No problem! The 7.5t, 12t and 16t XBs all have the Direct Vision Standard 3-Star London Rating.