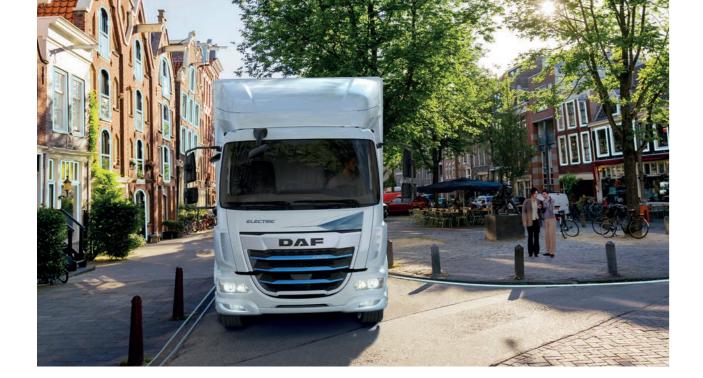

## Going Green. Going Smart. Going Ahead.

To stay ahead of the curve in zero emission solutions, DAF has expanded its electric portfolio with the DAF XB Electric. Introducing new benchmarks for even cleaner, quieter, and more sustainable road transportation, the DAF XB Electric improves the quality of life in urban environments. Customisable battery configurations, a flexible chassis design, and easy bodying ensure that the DAF XB Electric can be tailored to suit any business operation – and exceed your expectations!

State-of-the-art electric powertrain Turning to the DAF XB Electric is the right choice to further limit carbon emissions. It incorporates the same best-inclass driver comfort, drivability, efficiency and safety features as the DAF XB diesel version. The DAF XB Electric is the high performance and low maintenance transportation solution for distribution or special applications. The e-motor of the DAF XB Electric provides 120 or 190 kW of nominal power depending on the specification and a nominal torque of 950 and 1.850 Nm respectively (2.600 and 3.500 Nm peak). DAF applies a cobalt-free and magnesium-free Lithium Ferro Phosphate (LFP) high-density battery pack for the lowest possible environmental impact and the highest durability. Up to

three high-voltage battery packs can be fitted, with a maximum capacity of 282 kWh. For light applications, the DAF XB Electric has a range of 350 km. For more intensive city use, a typical DAF XB Electric with two battery packs has a range up to 200 km. The flexible chassis design fits both tractors and rigids and is easy for bodying. The DAF XB Electric is available for 12t, 16t and 19t trucks. DAF is the first manufacturer in Europe to introduce a compact 12t electric truck!